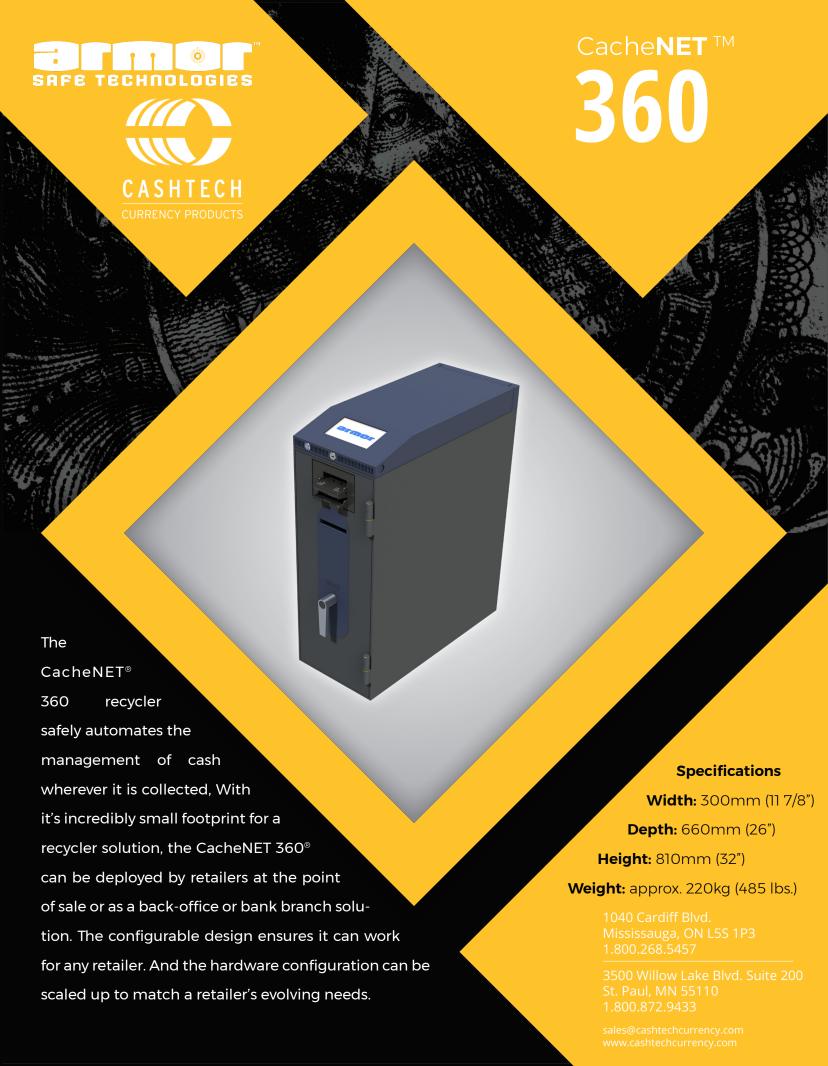

### CacheNET 360s:

#### **► VALIDATE & RECYCLE FUNDS:**

The CacheNET® 360 is equipped with Fujitsu's high speed GSR50 recycler mechanism, allowing it to recognize 3 bills per second with world-class counterfeit detection. Counted funds are secured in dedicated recycling and deposit cassettes. Cash may be returned on demand from the recycling cassettes.

#### ► HIGHLY CONFIGURABLE:

Designed for performance, the CacheNET® 360 is an all-in-one device that can be upgraded from deposit-only to a fully-functional recycling unit with up to 16 different configurations, catering to all customers' needs. It's a machine designed to revolutionize the way cash is handled.