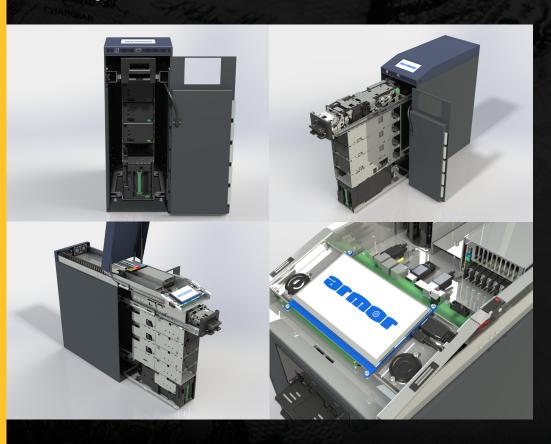

#### **► VALIDATE & RECYCLE FUNDS:**

The CacheNET® 360 is equipped with Fujitsu's high speed GSR50 recycler mechanism, allowing it to recognize 3 bills per second with world-class counterfeit detection. Counted funds are secured in dedicated recycling and deposit cassettes. Cash may be returned on demand from the recycling cassettes.

## **FEATURES**

- ► User-friendly 7" touchscreen for ease of use & faster end-user training
- ► Flexible and extensible architecture through industrial embedded PC
- ► High quality note recycler detects counterfeit notes
- ► Counts or dispenses up to 3 bills per second
- ► Dispensing capacity: 30 bills per transaction
- ► 2 Recycling Cassettes: 240 bills each
- ▶ 1 Deposit Cassette: 1500 bills
- ▶ 1 Loading Cassette: 500 bills

## **FEATURES**

- ► 8mm thick ballistic steel self-locking vault door with adjustable hinges
- ► 6mm thick ballistic steel enclosure
- ► External hinges capable of opening a full 180°, maximizing internal access
- ► Deposit area capable of holding up to 50 notes at a time
- ► Powder-coated grey & blue finish
- ► Four floor holes for bolt down