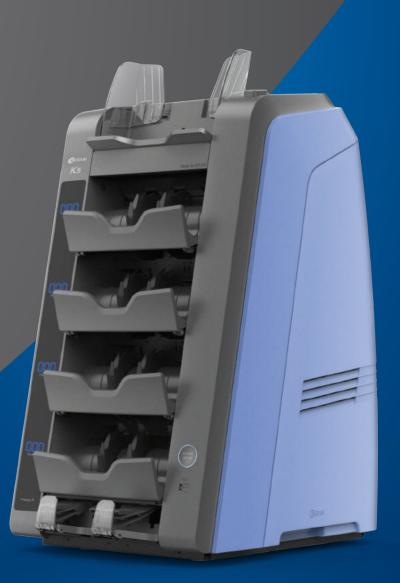

# **5** POCKET DESKTOP HIGH SPEED FITNESS SORTER

K5-A is an operating product with high efficiency and productivity and is tailor-made model for back office and CIT(Cash in Transit).

### **EFFICIENT WORKING PRIVILEGE**

Space Saving(small footprint) Vertical Design High Speed (1000 notes)

### **SIMPLE & EASY**

Single path Face & Orientation Serial Number Reading (OCR) Auto Currency Support