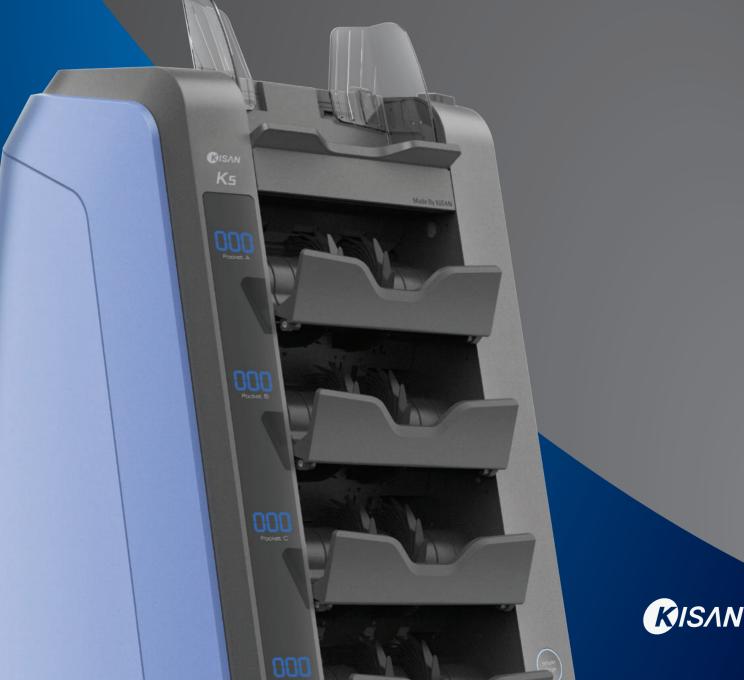

# **5** POCKET DESKTOP HIGH SPEED FITNESS SORTER

K5-A is an operating product with high efficiency and productivity and is tailor-made model for back office and CIT(Cash in Transit).

### **EFFICIENT WORKING PRIVILEGE**

Space Saving(small footprint) Vertical Design High Speed (1000 notes)

### **SIMPLE & EASY**

Single path Face & Orientation Serial Number Reading (OCR) Auto Currency Support