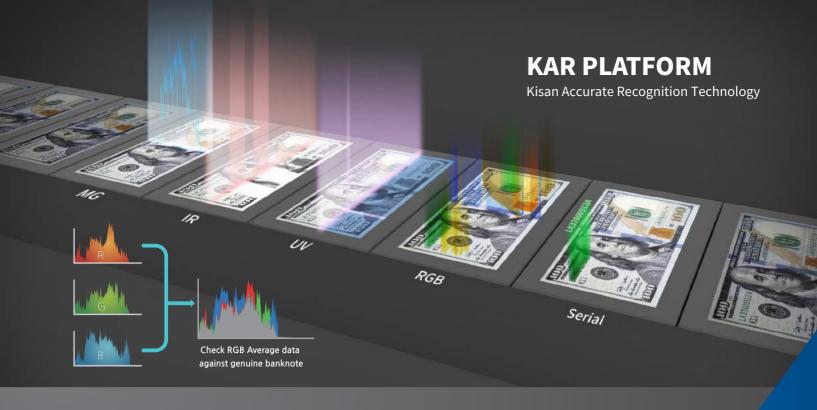

### **SIMPLE & EASY**

Single path Face & Orientation Serial Number Reading (OCR) Auto Currency Support