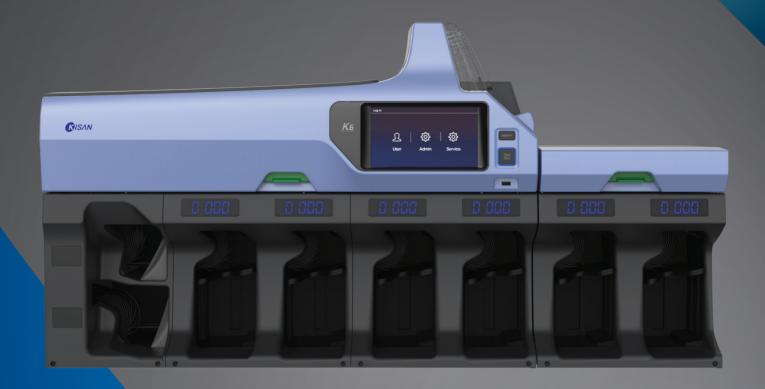

Dual pocket expandable module and flexible pocket assignment system.

Maximized cash handling productivity with easy configuration for diverse sorting and pocket accessibility.

# EFFICIENT WORKING PRIVILEGE

Dual Pocket Expandable (max 12 pocket) Flexible & Easy Pocket Assignment Reject pocket as same location with the others

## **SPECIFICATION**

| # of Pockets     | Main 4+2, Ext. 2~12 (6 Module)       |
|------------------|--------------------------------------|
| Hopper Capacity  | 1000                                 |
| Stacker Capacity | 500                                  |
| Reject Capacity  | Reject 1-100, Reject 2-200           |
| Normal Count     | 1000                                 |
| Value Count      | 1000                                 |
| Fitness Speed    | 1000                                 |
| S/N Speed        | 1000                                 |
| Dimension(W/H/D) | Main731X534X392 Ext.(2P)276X348X392  |
| Weight           | Main 55kg, Ext 10kg                  |
| Functions        | Multi Curr. 20 Auto, Mix,Batch Card  |
|                  | Face&Orientation, S/N (OCR), Fitness |
| S/N Reading      | 0                                    |
| Fitness(F type)  | 0                                    |
| Currency         | 12                                   |
| Sensor           | Dual CIS, UV, MG(18ch),IR, US        |
|                  | Serial Port x 4                      |