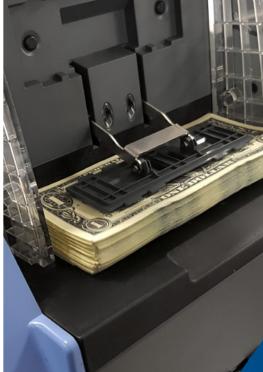

### **POCKET CAPACITY**

Efficient Volume for ATM cassette (Max 500)

**HOPPER PUSHER** 

Supported insert of notes stably