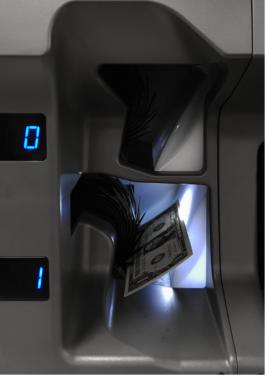

Dual pocket expandable module and flexible pocket assignment system.

Maximized cash handling productivity with easy configuration for diverse sorting and pocket accessibility.

# EFFICIENT WORKING PRIVILEGE

Dual Pocket Expandable (max 12 pocket) Flexible & Easy Pocket Assignment Reject pocket as same location with the others

#### **EASY MAINTENANCE**

Wide Opened Pocket Design Simple path Reliable Push Mechanism

#### **DIVERSE SORTING SYSTEM**

Multi/Auto Currency
Pocket capacity max 500
(for ATM cassette)









### **REJECT INDICATOR LAMP**

Easy Recognition of suspected notes

### **POCKET CAPACITY**

Efficient Volume for ATM cassette (Max 500)

**HOPPER PUSHER** 

Supported insert of notes stably

## **SPECIFICATION**





| # of Pockets     | Main 4+2, Ext. 2~12 (6 Module)       |
|------------------|--------------------------------------|
| Hopper Capacity  | 1000                                 |
| Stacker Capacity | 500                                  |
| Reject Capacity  | Reject 1-100, Reject 2-200           |
| Normal Count     | 1000                                 |
| Value Count      | 1000                                 |
| Fitness Speed    | 1000                                 |
| S/N Speed        | 1000                                 |
| Dimension(W/H/D) | Main731X534X392