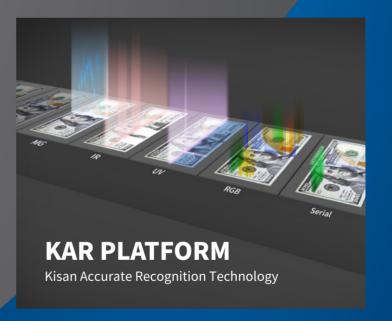

## **SPECIFICATION**

| # of Pockets     | Main 4+2, Ext. 2~12 (6 Module)       |
|------------------|--------------------------------------|
| Hopper Capacity  | 1000                                 |
| Stacker Capacity | 500                                  |
| Reject Capacity  | Reject 1-100, Reject 2-200           |
| Normal Count     | 1000                                 |
| Value Count      | 1000                                 |
| Fitness Speed    | 1000                                 |
| S/N Speed        | 1000                                 |
| Dimension(W/H/D) | Main731X534X392 Ext.(2P)276X348X392  |
| Weight           | Main 55kg, Ext 10kg                  |
| Functions        | Multi Curr. 20 Auto, Mix,Batch Card  |
|                  | Face&Orientation, S/N (OCR), Fitness |
| S/N Reading      | 0                                    |
| Fitness(F type)  | 0                                    |
| Currency         | 12                                   |
| Sensor           | Dual CIS, UV, MG(18ch),IR, US        |
|                  | Serial Port x 4                      |