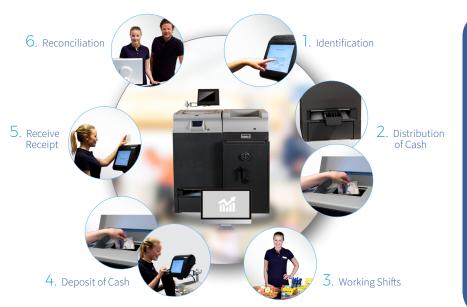

#### Efficiently Cycle Cash All Through Your Business

The steady flow of cash into your back office needs to be counted, allocated and secured quickly and efficiently. With the RCS Solution you take control of your cash through an efficient cash cycle in all areas of your business, from internal cash handling to CIT operations. This ensures both time and cost savings, as well as an improved customer service.

#### Optimised financial and operational control

The RCS-400 2.2 works with the CashComplete<sup>™</sup> Connect management software to provide you ultimate financial and operation control of your cash flow. This cash management solution can be connected to an existing network and can be controlled remotely. It maximizes the value of your business as you benefit from the best in cash management technology.