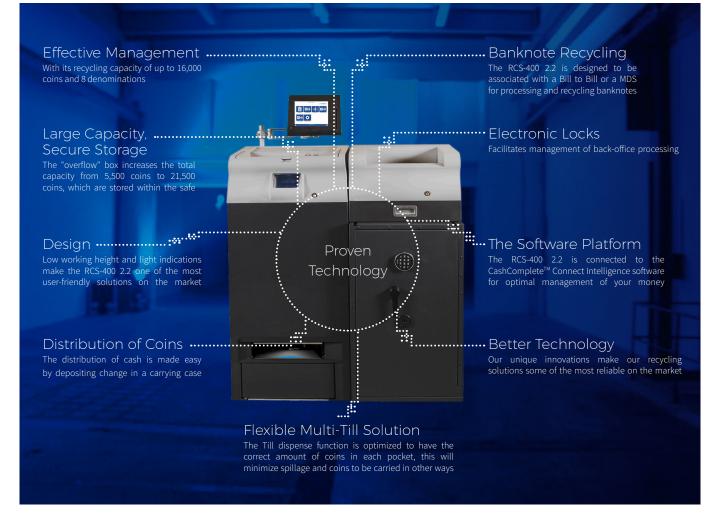

#### Flexible Multi-Till Solution

The Multi-Till Solution is giving the retailer a freedom to use the existing Tills already used in store together with the RCS-400 coin recycler solution. The Multi-Till Solution are able to handle the most common Tills available on the market\*. This will optimize the dispense operation by having the coins sorted into the correct pockets, which will save valuable time and minimize the risk of wrong coin in wrong pocket.

The Till dispense function is optimized to have the correct amount of coins in each pocket, this will minimize spillage and coins to be carried in other ways. When the Till is inserted the dispense operation starts automatically by a sensor activation, this avoids the risk of having coins being dispensed inside the machine without the presence of a Till and saving valuable time.

The coins are dispensed parallel with the notes. When notes are ready and taken out of the RCS-500 the Till is ready to be taken out of its position and the cashier is ready to start working! When the RCS-400 2.2 is in deposit mode the Till compartment is closed and coins are available to be sent to transport box when needed. The Multi-Till Solution optimizes the valuable time in the store!