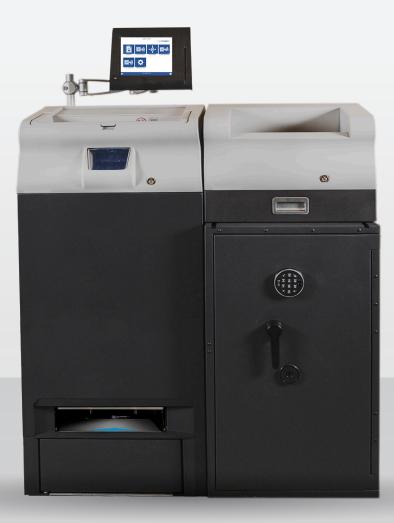

# RCS-400 2.2

Multi-Till Solution

## Transform Your Cash Handling

The CashComplete<sup>™</sup> RCS Solution transforms your cash handling into smart cash management, improving your business at all levels. Paired with our unique suite of software the RCS Solution is a strong back office solution for any market. RCS-400 2.2 now comes with a flexible system for different tills to make the solution fit to your detailed needs.

### Cash**Complete**™

| Specifications                    | RCS-400 2.2                                      | RCS-500                                                          |
|-----------------------------------|--------------------------------------------------|------------------------------------------------------------------|
| Deposit                           | 12 coins/sec, Mixed                              | Notes in bundle mixed (200 notes), 8 notes/s                     |
| Dispense                          | Up to 40 coins/sec                               | 8 notes/s in bundle of 100 notes                                 |
| Recycling Storage                 | 16,000 coins                                     | 2,500-10,000 notes, 1-4 cassettes                                |
| Number of Recycling Denominations | 8                                                | 4                                                                |
| Storage                           | 5,500 coins in a self-sealing bag                | 1-5 cassettes for pickup 2,500-12,500 notes, stacked in cassette |
| Total Capacity                    | 21,500 coins                                     | 12,500 notes                                                     |
| Certifications                    | Certified European Central Bank                  | Type 5a, ECB certified                                           |
| Security                          | 2-3 mm Steel cabinet, key lock security          | 2-3 mm Steel, CEN IV                                             |
| Dimensions (W x D x H)            | 590 x 500 x 1,155 mm ( 23.2" x 19.69" x 45.47" ) | 600 x 500 x 995 mm ( 23.6" x 19.69" x 39.17" )                   |
| Empty Weight                      | 80 kg                                            | 700 kg                                                           |