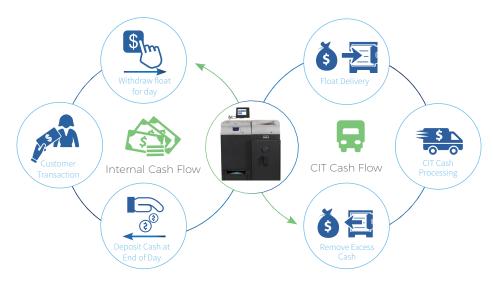

#### Efficiently Cycle Cash All Through Your Business

The steady flow of cash into your back office needs to be counted, allocated and secured quickly and efficiently. With the RCS Solution you take control of your cash through an efficient cash cycle in all areas of your business, from internal cash handling to CIT operations. This ensures both time and cost savings, as well as an improved customer service.

#### Optimised financial and operational control

The RCS-400 2.2 works with the CashComplete<sup>™</sup> Connect management software to provide you ultimate financial and operation control of your cash flow. This cash management solution can be connected to an existing network and can be controlled remotely. It maximizes the value of your business as you benefit from the best in cash management technology.