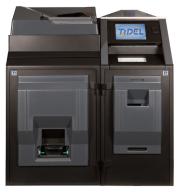

The **TR253** cash recycling system offers integrated note and coin recycling at a throughput rate of 3,000 coins per minute, making it ideal for higher volume cash environments.