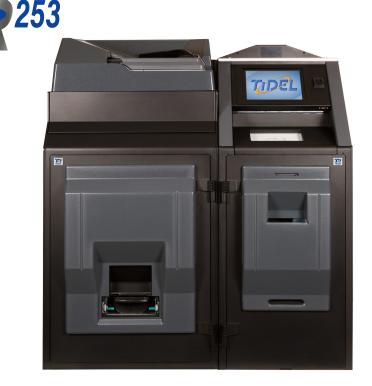

The **TR253** cash recycling system offers integrated note and coin recycling at a throughput rate of 3,000 coins per minute, making it ideal for higher volume cash environments.