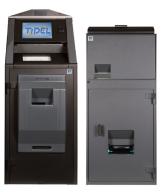

The *TR252* cash recycling system offers integrated note and coin recycling at high volumes and fast throughput, offering improved security, reduced cash handling, and accelerated start and end of shift processes for cash intensive retail environments.