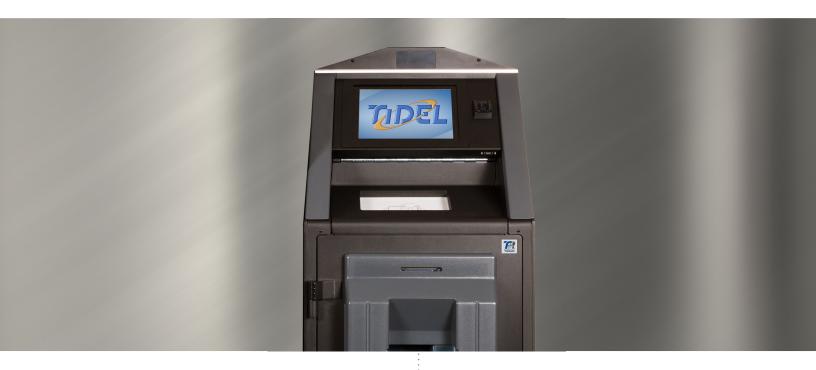

## 250 Series

The Tidel **TR250** note recycler is designed for organizations that handle large volumes of banknotes on a daily basis. With a volume capacity of over 10,000 notes at a processing speed of 8 notes per second, the **TR250** offers the performance and capacity required to automate a high volume, transaction-heavy cash room environment.

The *TR250* note recycler enables the automated recycling and dispensing of notes in a back office cash environment. With a volume capacity of over 10,000 notes and note processing speed of 8 notes per second, the *TR250* secures, automates, and accelerates the start and end of shift processes for cash-intensive businesses. The *TR250* enables retail employees to spend less time counting and handling cash, and more time on their core business.