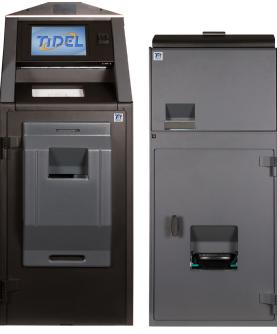

The *TR252* cash recycling system offers integrated note and coin recycling at high volumes and fast throughput, offering improved security, reduced cash handling, and accelerated start and end of shift processes for cash intensive retail environments.