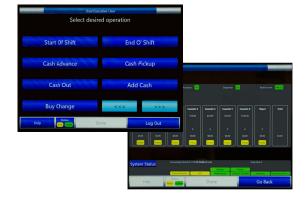

At the heart of the *TR250* is the software solution that powers it. The *TR250* software suite is expansive, easy to use, and completely adaptable to any user environment. The *TR250* software simplifies the process of managing users, assigning permissions, running reports, and managing cash balances. The *TR250* offers a status bar that provides a dashboard-like status of all system components, allowing for proactive engagement when needed. The *TR250* also enables remote access capability, so authorized parties can perform necessary maintenance, or assist with troubleshooting, if required. The *TR250* offers the industry's most comprehensive software package needed to manage the note and coin processing of a cash-intensive retail establishment.