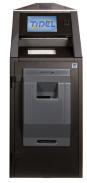

## 250 Series

The Tidel **TR250** note recycler is designed for organizations that handle large volumes of banknotes on a daily basis. With a volume capacity of over 10,000 notes at a processing speed of 8 notes per second, the **TR250** offers the performance and capacity required to automate a high volume, transaction-heavy cash room environment.

The *TR250* note recycler enables the automated recycling and dispensing of notes in a back office cash environment. With a volume capacity of over 10,000 notes and note processing speed of 8 notes per second, the *TR250* secures, automates, and accelerates the start and end of shift processes for cash-intensive businesses. The *TR250* enables retail employees to spend less time counting and handling cash, and more time on their core business.